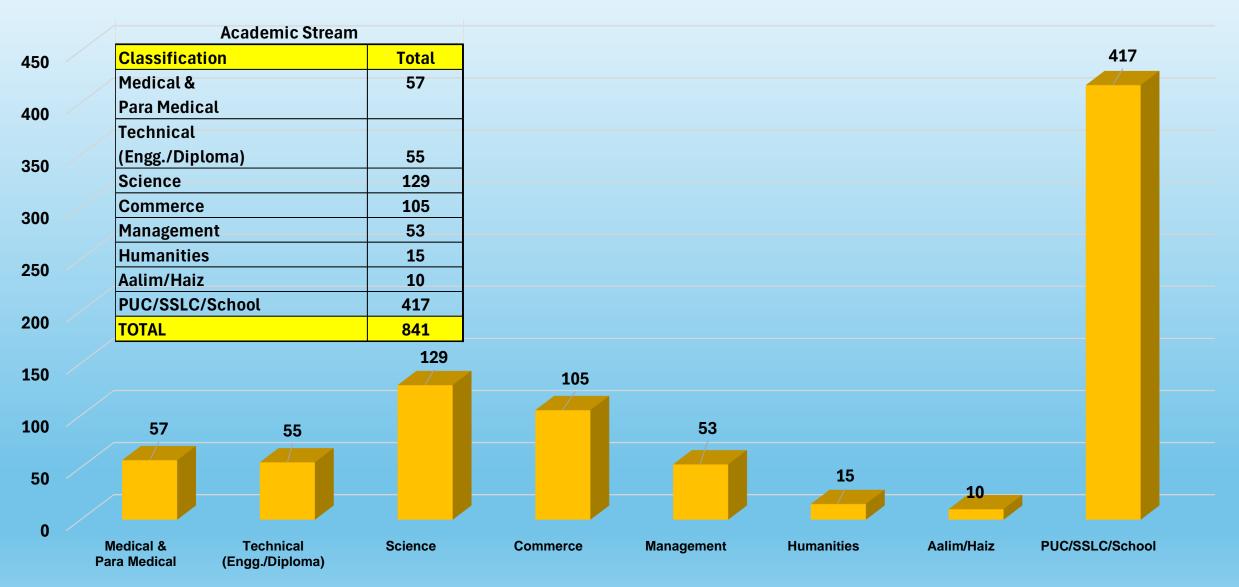

# DASHBOARD: AS OF MARCH 31, 2025

### **EDUCATIONAL ASSISTANCE PROGRAM: AY 2024-25 (AS OF MARCH 31, 2025)**

#### **Family Background**

| rainty Daoignouna    |       |  |
|----------------------|-------|--|
| Classification       | Total |  |
| Orphans              | 253   |  |
| Abandoned            | 102   |  |
| Student Handicap     | 11    |  |
| Parents Handicap     | 17    |  |
| Others (Poor and/or  | 458   |  |
| Academic Excellence) |       |  |
| TOTAL                | 841   |  |

### Students' Family Background [Total: 841] Amount Spent: Rs. 82.7 Lakhs



### Classficiation by Academic Stream [Total: 841] Amount Spent: Rs. 82.7 Lakhs



## **HEALTH & HYGIENE (CLINICS OPERATION) [AS OF MARCH 31, 2025]**

No.of Patients Seen As of March 31, 2025 [Total: 13,572] Amount Spent: Rs 12.4 Lakhs



## TAILORING TRAINING CENTER

|                               | Current  | Total YTD |                                      |
|-------------------------------|----------|-----------|--------------------------------------|
| AREA                          | Batch in | No. of    | Remarks                              |
|                               | Progress | Graduates |                                      |
| NC-1 DJ Halli                 | 25       | 480       | Averge 20 students per session/Batch |
| NC-2 Avalahalli               | 42       | 820       |                                      |
| Fatima Clinic, Nayandanahalli | 47