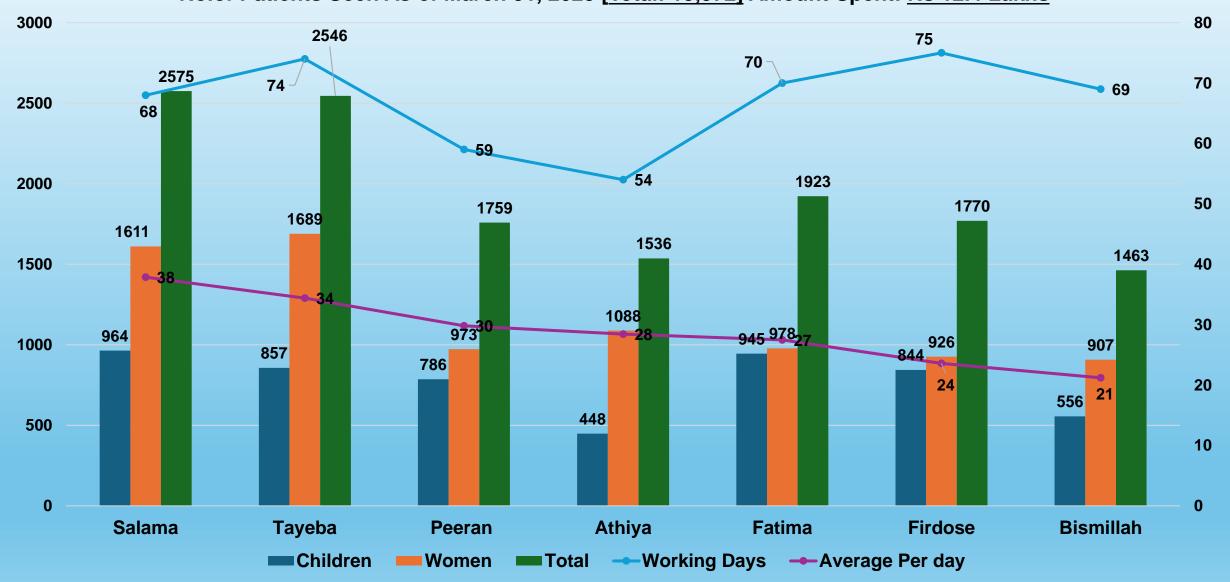

## **HEALTH & HYGIENE (CLINICS OPERATION) [AS OF MARCH 31, 2025]**

No.of Patients Seen As of March 31, 2025 [Total: 13,572] Amount Spent: Rs 12.4 Lakhs