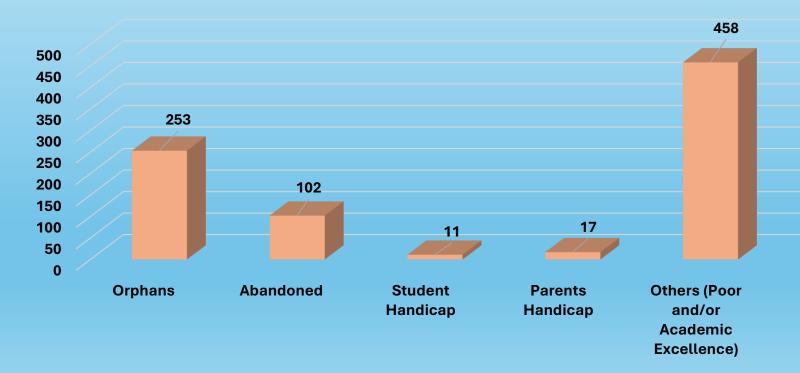

#### **Family Background**

| rainty Daoignouna    |       |  |
|----------------------|-------|--|
| Classification       | Total |  |
| Orphans              | 253   |  |
| Abandoned            | 102   |  |
| Student Handicap     | 11    |  |
| Parents Handicap     | 17    |  |
| Others (Poor and/or  | 458   |  |
| Academic Excellence) |       |  |
| TOTAL                | 841   |  |

### Students' Family Background [Total: 841] Amount Spent: Rs. 82.7 Lakhs